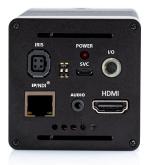

## UHD-NDI-300 4K 60p NDI<sup>®</sup> / HDMI POV Camera

Power

| Video                                           |                                                                                                                                |
|-------------------------------------------------|--------------------------------------------------------------------------------------------------------------------------------|
| Image Sensor                                    | 1/1.7" Progressive CMOS                                                                                                        |
| <b>Effective Pixels</b>                         | Horizontal: 3840, Vertical: 2160                                                                                               |
| Pixel Size                                      | 1.85 μm (H) x 1.85 μm (V)                                                                                                      |
| Resolution                                      | 1920 x 1080, 1280 x 720                                                                                                        |
| Resolution/Rate                                 | 2160p 60p/59.94p/50p/30p/29.97p/25p/24p<br>1080 60p/59.94p/50p/30p/29.97p/25p/24p<br>1080 60i/59.94i/50i<br>720 60p/59.94p/50p |
| IP Rate                                         | 3840x2160 @1~60<br>1920x1080 @ 1~60<br>1280x720 @1~60<br>1024x576 @1~60<br>640x360@1~60                                        |
| Output                                          | HDMI, IP, NDI®                                                                                                                 |
| Color Space                                     | 4:2:2 (YCbCr) 10 bit                                                                                                           |
| Lens                                            |                                                                                                                                |
| Lens                                            | Included Lens                                                                                                                  |
| Audio<br>Audio Input<br>Sample Rate<br>Physical | 3.5mm TRS Stereo Audio Input<br>16 / 24 / 32 Bits                                                                              |
| <b>Camera Control</b>                           | RS 485, Visca over IP, Web UI                                                                                                  |
| <b>Operation Temp</b>                           | 15ºF - 120ºF                                                                                                                   |