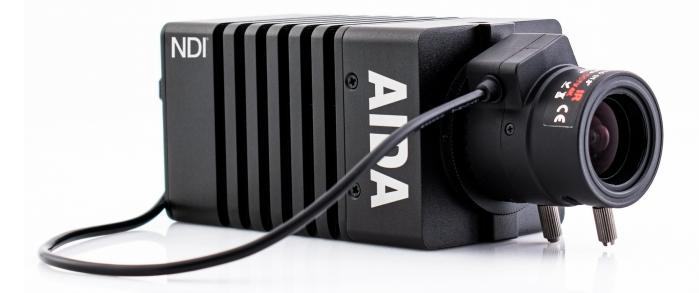

## UHD-NDI-300 4K 60p NDI<sup>®</sup> / HDMI POV Camera

## **Camera Features:**

Full NDI® Capable for unparalleled quality via 4K 60p resolution HDMI w/advanced digital image processing and compensated temporal noise reduction. Interchangeable C/CS mount lens for variety of lenses and shots Web User Interface for remote use of shading the camera, as well as streaming RTSP or RTMP