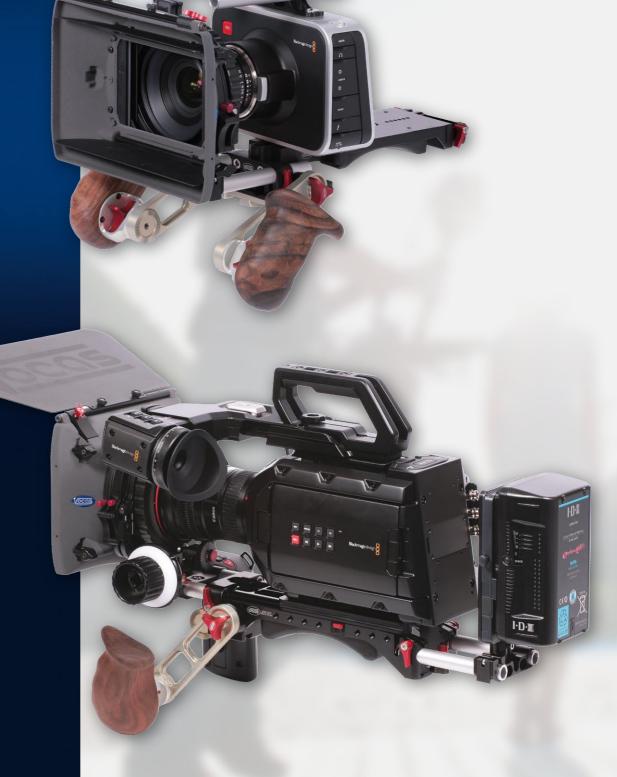

| 0255-3320 | Handheld kit                                      |
|-----------|---------------------------------------------------|
| 0350-0320 | Rail support for Blackmagic Design Cinema Camera. |
| 0370-0001 | Shoulder support for 15mm rails.                  |
| 0350-0025 | 15mm Offset High bracket for shoulder support.    |
| 0390-0002 | Handgrip kit with 2 handgrips.                    |
| 0350-0400 | Topside handgrip.                                 |
| 0370-0200 | Weight attachment plate for shoulder support.     |
| 0370-0210 | Weight 1 kg for Vocas shoulder support.           |

| 0255-2320 | Compact handheld kit. Consisting of:              |
|-----------|---------------------------------------------------|
| 0350-0320 | Rail support for Blackmagic Design Cinema Camera. |
| 0390-0002 | Handgrip kit with 2 handgrips.                    |