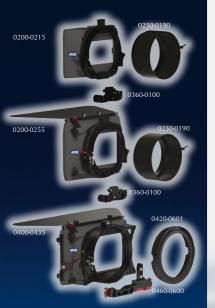

| 0215-2010 MB-215 matte box kit for any camera with 15 mm LW support. Consisting | of: |
|---------------------------------------------------------------------------------|-----|
| 0200-0215 MB-215 matte box.                                                     |     |
| 0250-0190 114 mm Flexible cuff adapter ring. Max. lens diameter: 110 mm.        |     |
| 0360-0100 Adjustable bars adapter for MB-2XX and MB-3XX series matte boxes.     |     |

| 0255-2010 | Compact MB-255 matte box kit for any camera with 15 mm LW support. Consisting of: |
|-----------|-----------------------------------------------------------------------------------|
| 0200-0255 | MB-255 matte box.                                                                 |
| 0250-0190 | 114 mm Flexible cuff adapter ring. Max. lens diameter: 110 mm.                    |
| 0360-0100 | Adjustable bars adapter for MB-2XX and MB-3XX series matte boxes.                 |

| 0435-2010 | Advanced MB-435 matte box kit for any camera with 15 mm LW support. Consisting of: |
|-----------|------------------------------------------------------------------------------------|
| 0400-0435 | MB-435 matte box.                                                                  |
| 0420-0601 | 143 mm Flexible donut adapter ring. Max. lens diameter: 133 mm.                    |
| 0460-0600 | Swing away bracket for MB-435 matte box.                                           |