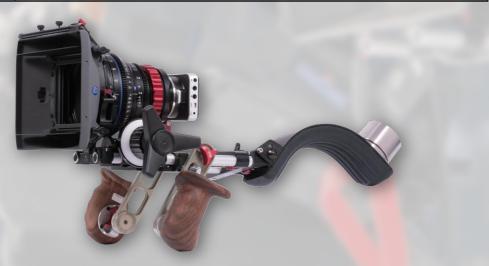

| 0255-3320 | Handheld kit                                      |
|-----------|---------------------------------------------------|
| 0350-0320 | Rail support for Blackmagic Design Cinema Camera. |
| 0370-0001 | Shoulder support for 15mm rails.                  |
| 0350-0025 | 15mm Offset High bracket for shoulder support.    |
| 0390-0002 | Handgrip kit with 2 handgrips.                    |
| 0350-0400 | Topside handgrip.                                 |
| 0370-0200 | Weight attachment plate for shoulder support.     |
| 0370-0210 | Weight 1 kg for Vocas shoulder support.           |

| 0255-2320 | Compact handheld kit. Consisting of:              |
|-----------|---------------------------------------------------|
| 0350-0320 | Rail support for Blackmagic Design Cinema Camera. |
| 0390-0002 | Handgrip kit with 2 handgrips.                    |