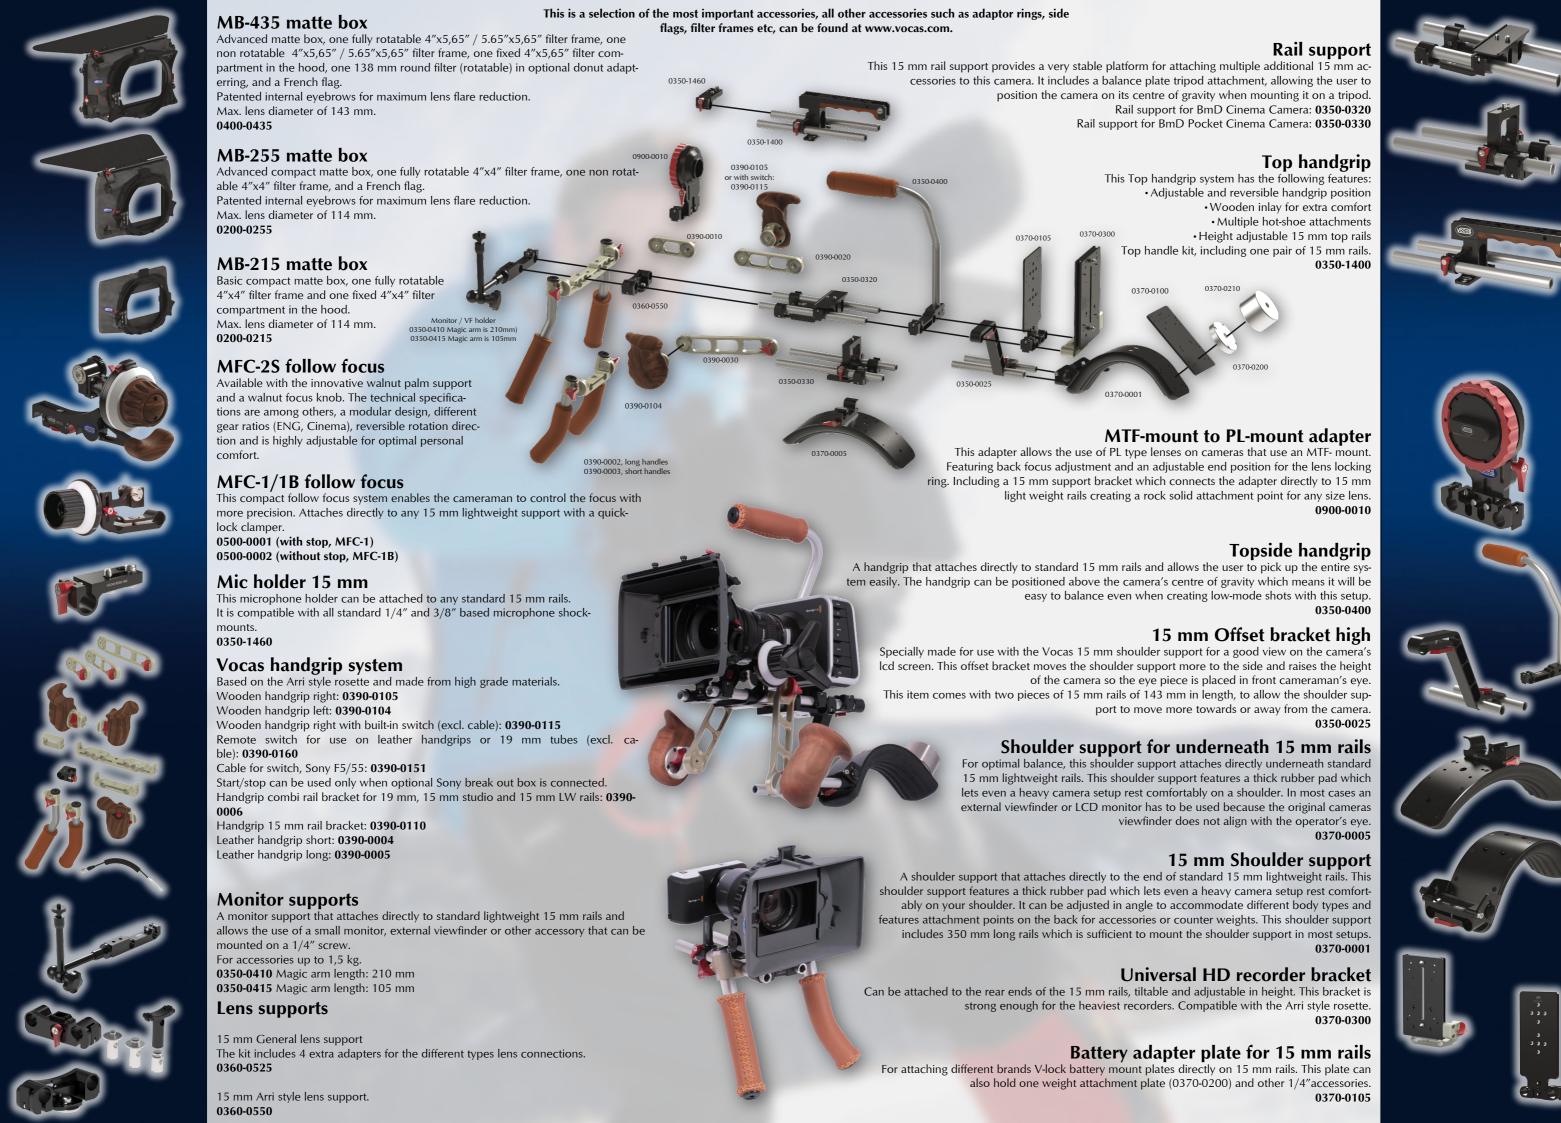

| 0255-3320 | Handheld kit                                      |
|-----------|---------------------------------------------------|
| 0350-0320 | Rail support for Blackmagic Design Cinema Camera. |
| 0370-0001 | Shoulder support for 15mm rails.                  |
| 0350-0025 | 15mm Offset High bracket for shoulder support.    |
| 0390-0002 | Handgrip kit with 2 handgrips.                    |
| 0350-0400 | Topside handgrip.                                 |
| 0370-0200 | Weight attachment plate for shoulder support.     |
| 0370-0210 | Weight 1 kg for Vocas shoulder support.           |

| 0255-2320 | Compact handheld kit. Consisting of:              |
|-----------|---------------------------------------------------|
| 0350-0320 | Rail support for Blackmagic Design Cinema Camera. |
| 0390-0002 | Handgrip kit with 2 handgrips.                    |